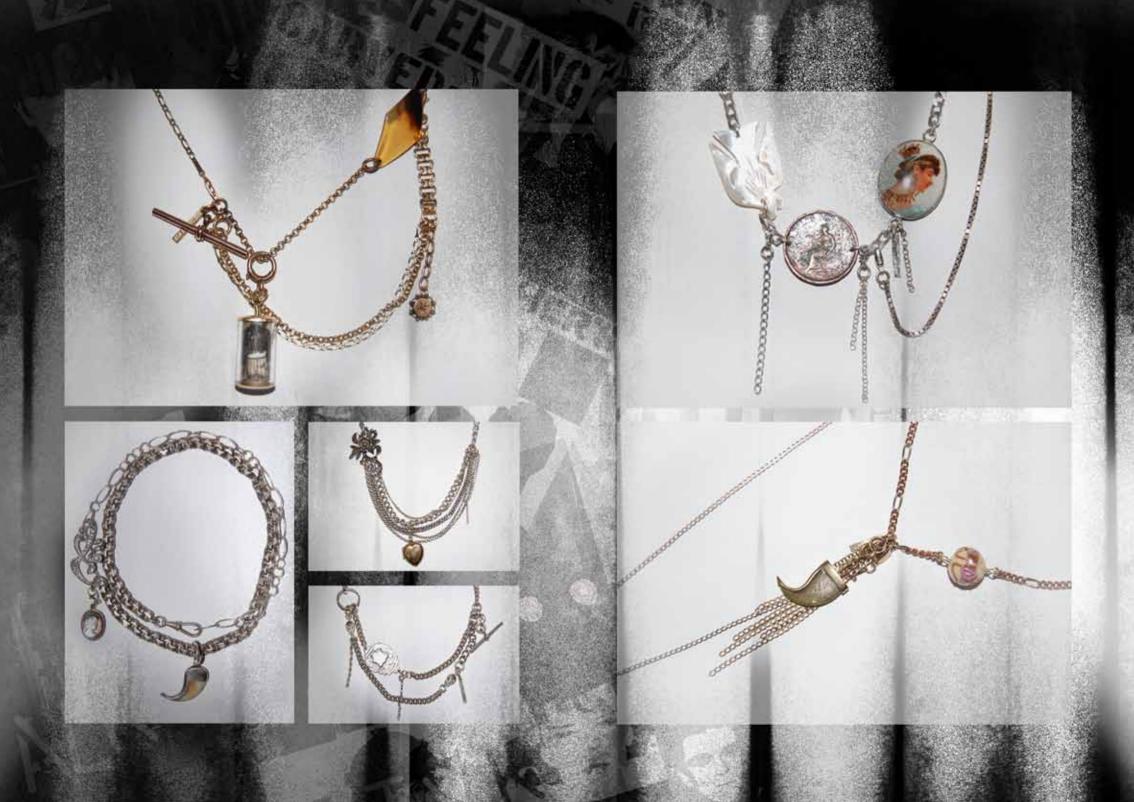

Autumn / Winter 2010

LISA E MOSS for TWENTY8TWELVE s.miller

With direction from the TwentygTwelve collection 'Swimming Horses', 'Strange Fits of Passion' takes its inspiration from the Blitz Kids of the early Soho club scene.

It references fashion and music typical of the time and leans towards a punk aesthetic.

Fused with the style of the English Romantic period, dandies, Beethoven and Wordsworth, this collection is both feminine and masculine, romantic yet edgy.

The colour palette is representative of the wilds of Scotland.

ST KANGE fits of passion lave thrown And could dave to tell, But in the Lovers ear above What mice to befell

> When she i loved linked every day Ticsh as a nove in June, I to her cottage bent my way Benealth an evening more