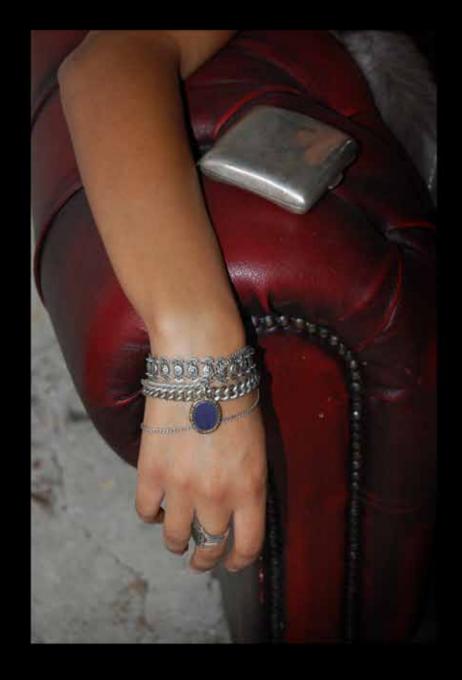

Autumn / Winter 2010

LISA E MOSS for TWENTY8TWELVE s.miller

With direction from the TwentygTwelve collection 'Swimming Horses', 'Strange Fits of Passion' takes its inspiration from the Blitz Kids of the early Soho club scene.

It references fashion and music typical of the time and leans towards a punk aesthetic.

Fused with the style of the English Romantic period, dandies, Beethoven and Wordsworth, this collection is both feminine and masculine, romantic yet edgy.

The colour palette is representative of the wilds of Scotland.

ST KANGE fits of passion lave thrown And could dave to tell, But in the Lovers ear above What mice to befell

> When she i loved linked every day Ticsh as a nove in June, I to her cottage bent my way Benealth an evening more