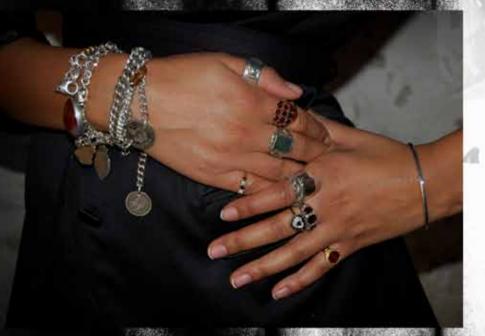

Autumn / Winter 2010

LISA E MOSS for TWENTY8TWELVE s.miller

With direction from the TwentygTwelve collection 'Swimming Horses', 'Strange Fits of Passion' takes its inspiration from the Blitz Kids of the early Soho club scene.

It references fashion and music typical of the time and leans towards a punk aesthetic.

Fused with the style of the English Romantic period, dandies, Beethoven and Wordsworth, this collection is both feminine and masculine, romantic yet edgy.

The colour palette is representative of the wilds of Scotland.

ST KANGE fits of passion lave thrown And could dave to tell, But in the Lovers ear above What mice to befell

> When she i loved linked every day Ticsh as a nove in June, I to her cottage bent my way Benealth an evening more