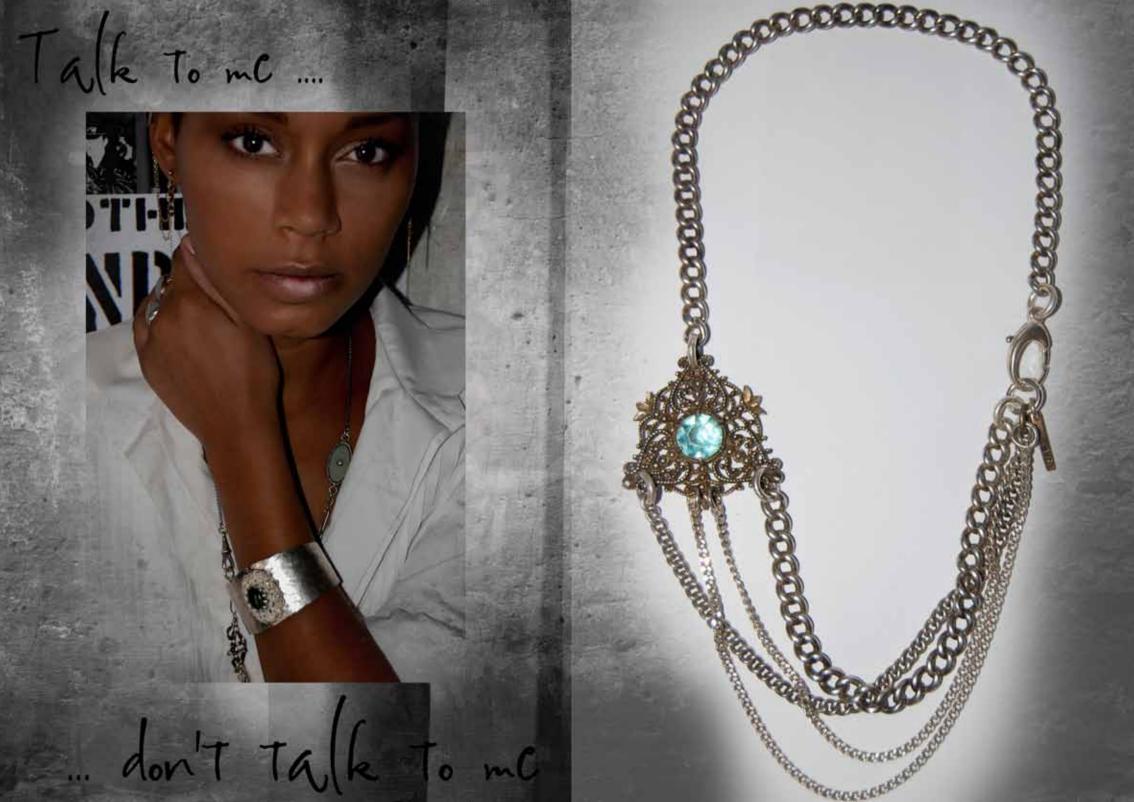

Autumn / Winter 2010

LISA E MOSS for TWENTY8TWELVE s.miller

With direction from the TwentygTwelve collection 'Swimming Horses', 'Strange Fits of Passion' takes its inspiration from the Blitz Kids of the early Soho club scene.

It references fashion and music typical of the time and leans towards a punk aesthetic.

Fused with the style of the English Romantic period, dandies, Beethoven and Wordsworth, this collection is both feminine and masculine, romantic yet edgy.

The colour palette is representative of the wilds of Scotland.

ST KANGE fits of passion lave thrown And could dave to tell, But in the Lovers ear above What mice to befell

> When she i loved linked every day Ticsh as a nove in June, I to her cottage bent my way Benealth an evening more