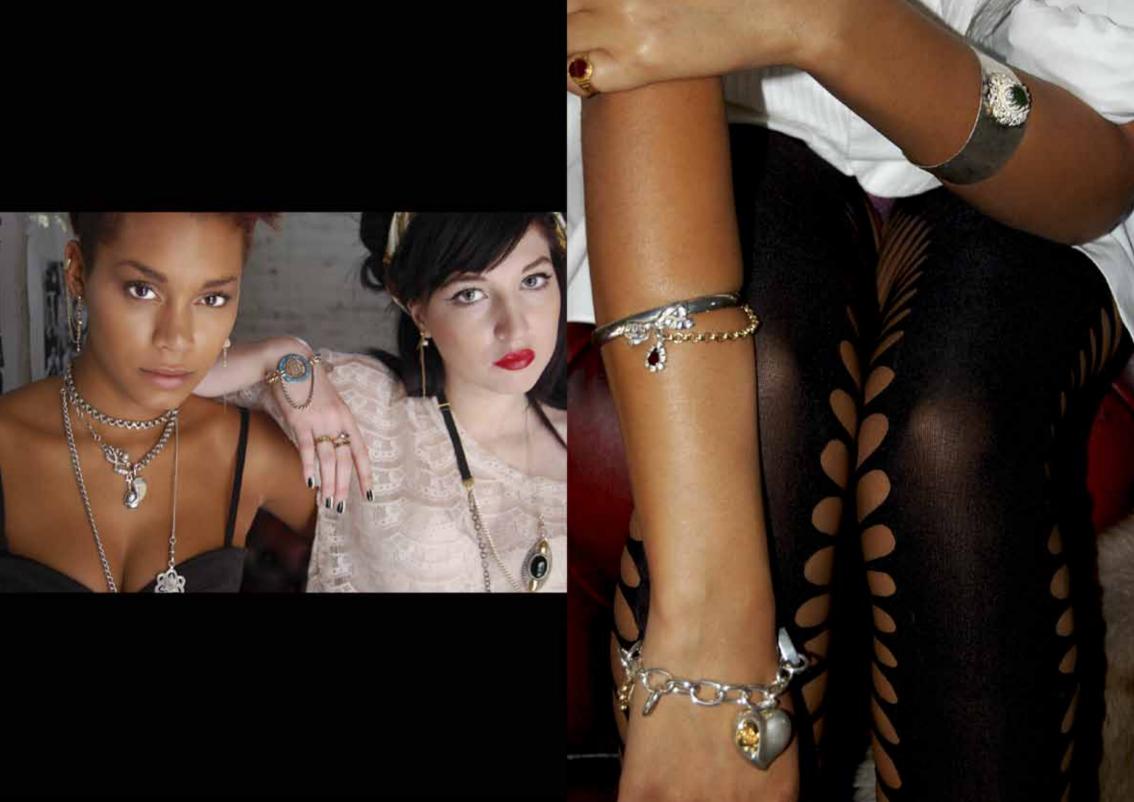

Autumn / Winter 2010

LISA E MOSS for TWENTY8TWELVE s.miller

With direction from the TwentygTwelve collection 'Swimming Horses', 'Strange Fits of Passion' takes its inspiration from the Blitz Kids of the early Soho club scene.

It references fashion and music typical of the time and leans towards a punk aesthetic.

Fused with the style of the English Romantic period, dandies, Beethoven and Wordsworth, this collection is both feminine and masculine, romantic yet edgy.

The colour palette is representative of the wilds of Scotland.

ST KANGE fits of passion lave thrown And could dave to tell, But in the Lovers ear above What mice to befell

> When she i loved linked every day Ticsh as a nove in June, I to her cottage bent my way Benealth an evening more