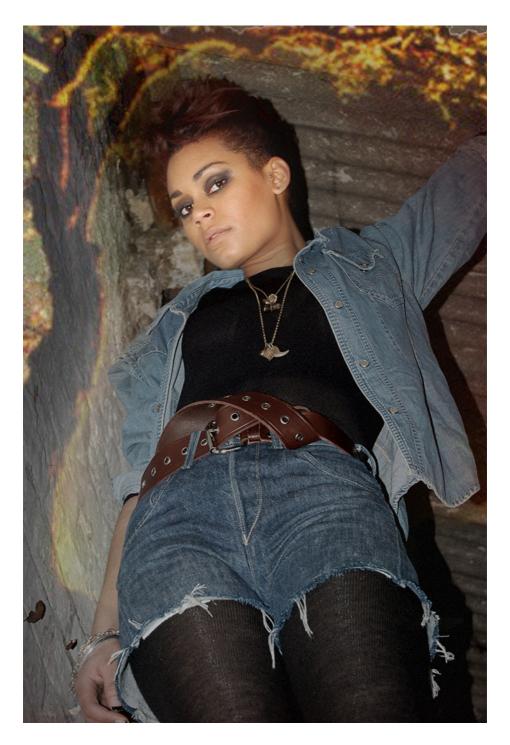

'Pretty Evil' is a feminine and pretty collection with an underlying darkness. The story of each piece is revealed in layers. These layers can be added or taken away to alter the look of the pieces – a bracelet can be unclasped from a necklace and charms can be attached or removed.

Early American Industry is referenced in the use of denim; denim details can be detached to add a timeless quality and provide versatilty.

The collection also looks towards London youth and its melting pot of cultural inspirations; vintage, grime, hip hop, dub-step and skank, and hints towards the photography of Malick Sidibe referencing his portrayal of youth culture in 1950's Alabama.

The eclectic use of colour and denim throughout the collection gives a slight 1980's feel, looking towards the 80's New York hip hop scene, adding an element of fun.

Art Direction & Photography: Lisa E Moss