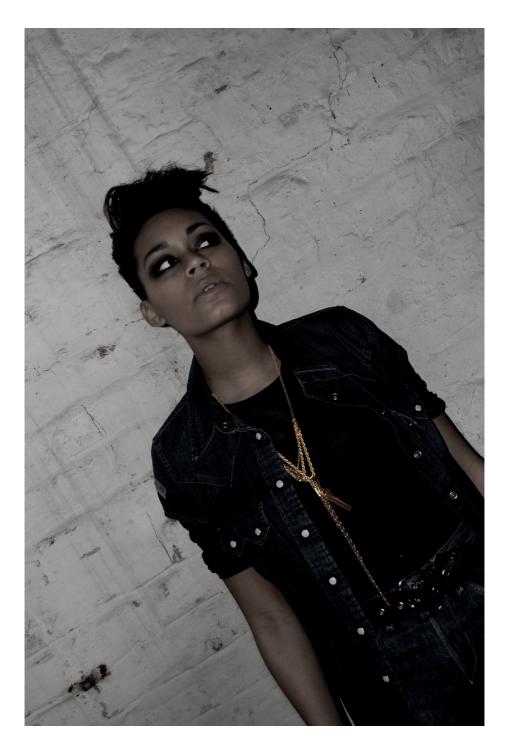

## Inspiration

Taking its lead from Twenty8Twelve, this collection draws its inspiration from the film Badlands. The plot is dark, as a young girl and her boyfriend go on a killing spree in rural America. Full of transfixing moments the film is beautifully shot and the story is told with a sense of melancholy and beauty.

'Pretty Evil' is a feminine and pretty collection with an underlying darkness. The story of each piece is revealed in layers. These layers can be added or taken away to alter the look of the pieces – a bracelet can be unclasped from a necklace and charms can be attached or removed.

Early American Industry is referenced in the use of denim; denim details can be detached to add a timeless quality and provide versatilty.

The collection also looks towards London youth and its melting pot of cultural inspirations; vintage, grime, hip hop, dub-step and skank, and hints towards the photography of Malick Sidibe referencing his portrayal of youth culture in 1950's Alabama.

The eclectic use of colour and denim throughout the collection gives a slight 1980's feel, looking towards the 80's New York hip hop scene, adding an element of fun.

Art Direction & Photography: Lisa E Moss