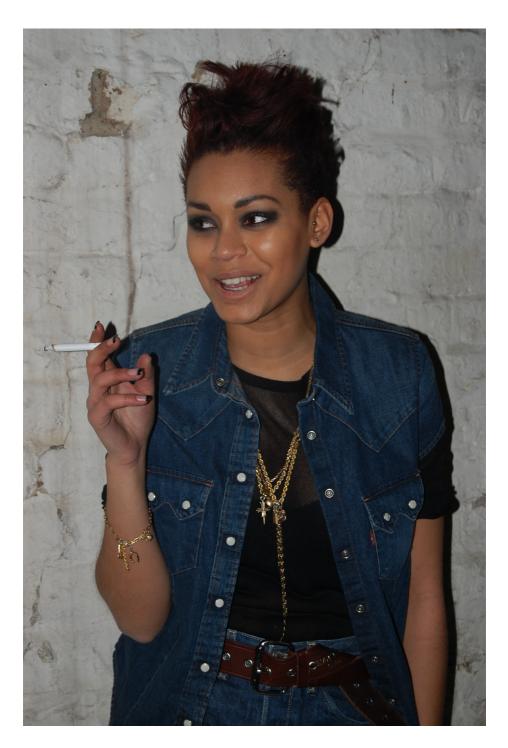

'Pretty Evil' is a feminine and pretty collection with an underlying darkness. The story of each piece is revealed in layers. These layers can be added or taken away to alter the look of the pieces – a bracelet can be unclasped from a necklace and charms can be attached or removed.

Early American Industry is referenced in the use of denim; denim details can be detached to add a timeless quality and provide versatilty.

The collection also looks towards London youth and its melting pot of cultural inspirations; vintage, grime, hip hop, dub-step and skank, and hints towards the photography of Malick Sidibe referencing his portrayal of youth culture in 1950's Alabama.

The eclectic use of colour and denim throughout the collection gives a slight 1980's feel, looking towards the 80's New York hip hop scene, adding an element of fun.

Art Direction & Photography: Lisa E Moss