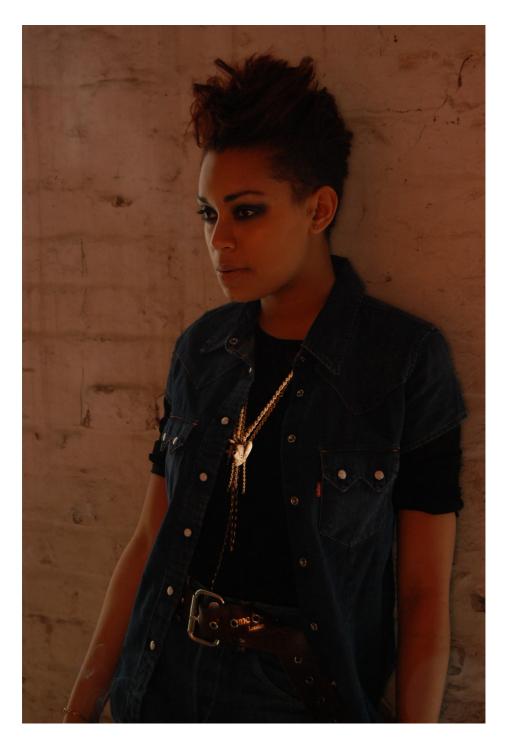

'Pretty Evil' is a feminine and pretty collection with an underlying darkness. The story of each piece is revealed in layers. These layers can be added or taken away to alter the look of the pieces – a bracelet can be unclasped from a necklace and charms can be attached or removed.

Early American Industry is referenced in the use of denim; denim details can be detached to add a timeless quality and provide versatilty.

The collection also looks towards London youth and its melting pot of cultural inspirations; vintage, grime, hip hop, dub-step and skank, and hints towards the photography of Malick Sidibe referencing his portrayal of youth culture in 1950's Alabama.