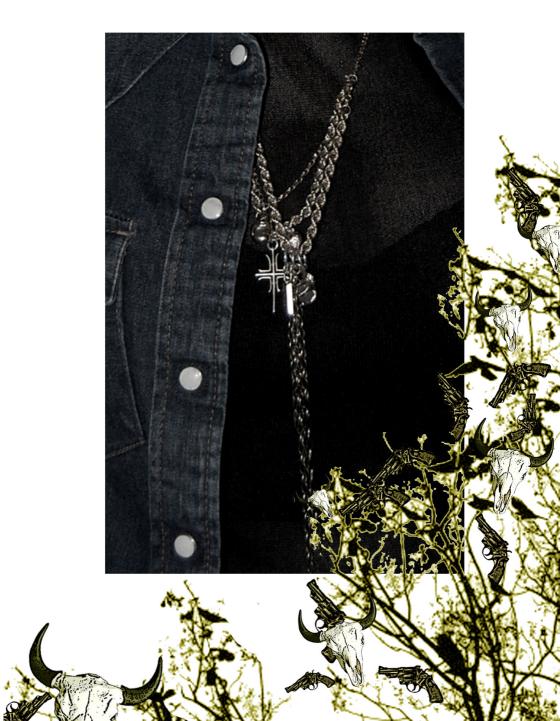

'Pretty Evil' is a feminine and pretty collection with an underlying darkness. The story of each piece is revealed in layers. These layers can be added or taken away to alter the look of the pieces – a bracelet can be unclasped from a necklace and charms can be attached or removed.

Early American Industry is referenced in the use of denim; denim details can be detached to add a timeless quality and provide versatilty.

The collection also looks towards London youth and its melting pot of cultural inspirations; vintage, grime, hip hop, dub-step and skank, and hints towards the photography of Malick Sidibe referencing his portrayal of youth culture in 1950's Alabama.