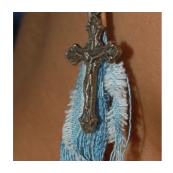

'Pretty Evil' is a feminine and pretty collection with an underlying darkness. The story of each piece is revealed in layers. These layers can be added or taken away to alter the look of the pieces – a bracelet can be unclasped from a necklace and charms can be attached or removed.