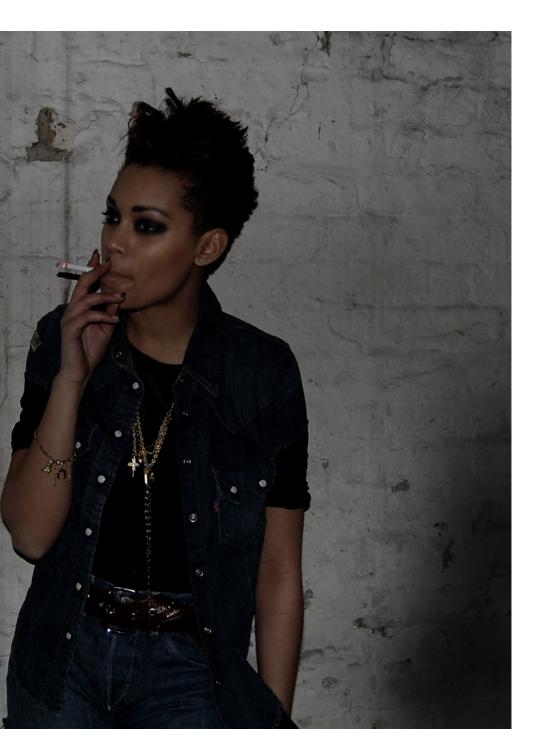

'Pretty Evil' is a feminine and pretty collection with an underlying darkness. The story of each piece is revealed in layers. These layers can be added or taken away to alter the look of the pieces – a bracelet can be unclasped from a necklace and charms can be attached or removed.

Early American Industry is referenced in the use of denim; denim details can be detached to add a timeless quality and provide versatilty.

The collection also looks towards London youth and its melting pot of cultural inspirations; vintage, grime, hip hop, dub-step and skank, and hints towards the photography of Malick Sidibe referencing his portrayal of youth culture in 1950's Alabama.