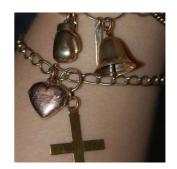

'Pretty Evil' is a feminine and pretty collection with an underlying darkness. The story of each piece is revealed in layers. These layers can be added or taken away to alter the look of the pieces – a bracelet can be unclasped from a necklace and charms can be attached or removed.