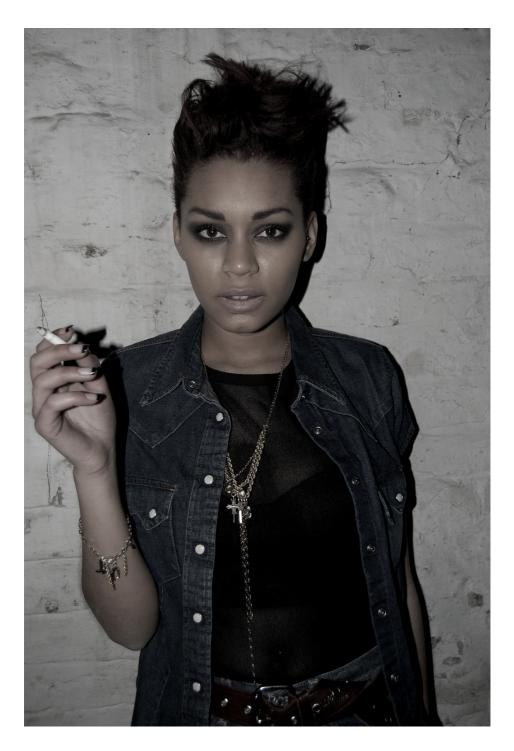

'Pretty Evil' is a feminine and pretty collection with an underlying darkness. The story of each piece is revealed in layers. These layers can be added or taken away to alter the look of the pieces – a bracelet can be unclasped from a necklace and charms can be attached or removed.

Early American Industry is referenced in the use of denim; denim details can be detached to add a timeless quality and provide versatilty.

The collection also looks towards London youth and its melting pot of cultural inspirations; vintage, grime, hip hop, dub-step and skank, and hints towards the photography of Malick Sidibe referencing his portrayal of youth culture in 1950's Alabama.

The eclectic use of colour and denim throughout the collection gives a slight 1980's feel, looking towards the 80's New York hip hop scene, adding an element of fun.

Art Direction & Photography: Lisa E Moss