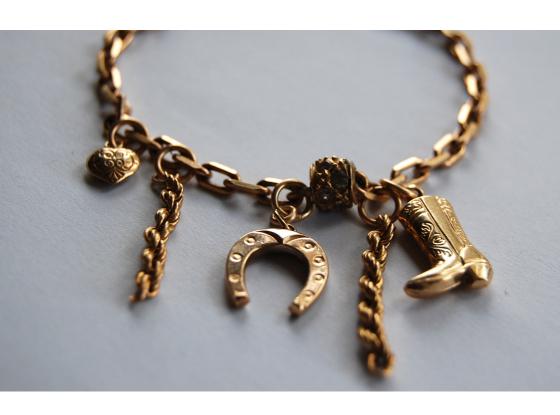

'Pretty Evil' is a feminine and pretty collection with an underlying darkness. The story of each piece is revealed in layers. These layers can be added or taken away to alter the look of the pieces – a bracelet can be unclasped from a necklace and charms can be attached or removed.