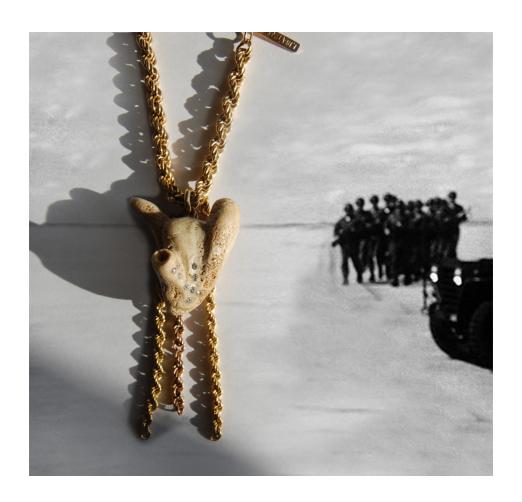

'Pretty Evil' is a feminine and pretty collection with an underlying darkness. The story of each piece is revealed in layers. These layers can be added or taken away to alter the look of the pieces – a bracelet can be unclasped from a necklace and charms can be attached or removed.

Early American Industry is referenced in the use of denim; denim details can be detached to add a timeless quality and provide versatilty.

The collection also looks towards London youth and its melting pot of cultural inspirations; vintage, grime, hip hop, dub-step and skank, and hints towards the photography of Malick Sidibe referencing his portrayal of youth culture in 1950's Alabama.