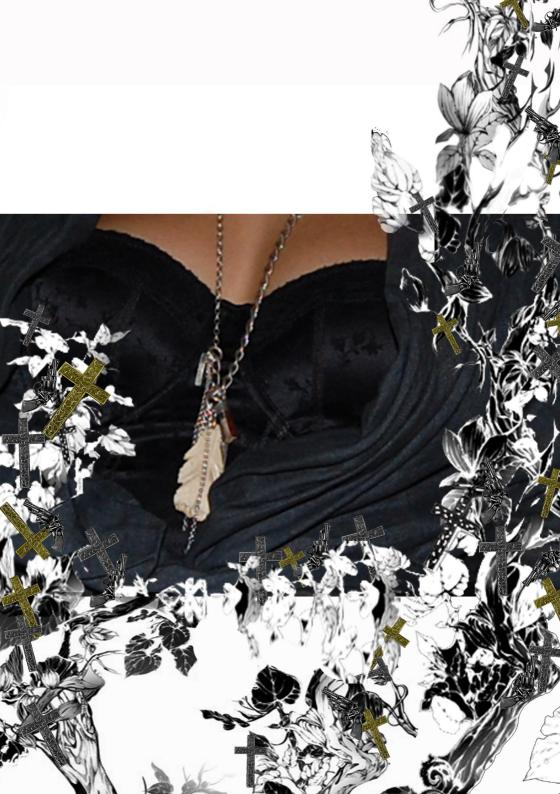

'Pretty Evil' is a feminine and pretty collection with an underlying darkness. The story of each piece is revealed in layers. These layers can be added or taken away to alter the look of the pieces – a bracelet can be unclasped from a necklace and charms can be attached or removed.

Early American Industry is referenced in the use of denim; denim details can be detached to add a timeless quality and provide versatilty.

The collection also looks towards London youth and its melting pot of cultural inspirations; vintage, grime, hip hop, dub-step and skank, and hints towards the photography of Malick Sidibe referencing his portrayal of youth culture in 1950's Alabama.